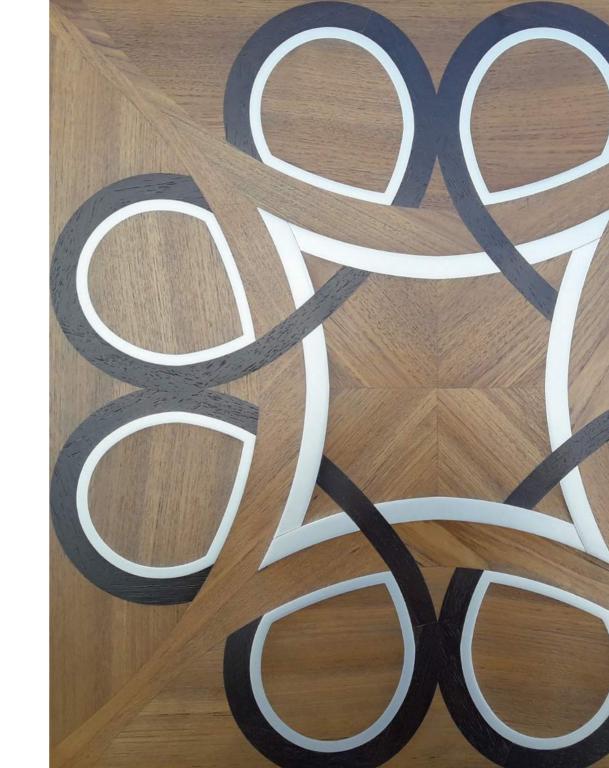

## Production

Proparq has advanced machinery and equipment to practice precision cutting of various types of materials. Strictly carried out by experts Italian artisans the assembling is the last step in the production phase.

The Assembling is performed in order to facilitate as much as possible the installation on site.

Not just a floor, but a way to express yourself adding value and style to your home enhancing it with something unique.