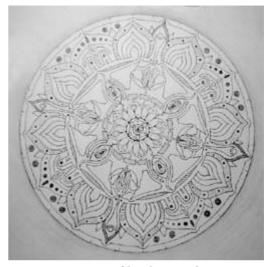

## The Idea

The initial phase involves the covering design to be produced. Generally sketched in pencil and then drew with the help of software for assisted technical drawing, faithfully reproduce your idea.

There can be various type of themes, classic, floral, fantasy, geometric, etc. and our designer will follow your taste and suggestion.

Pencil sketch

**CAD** reproduction

Assembling

Medallion