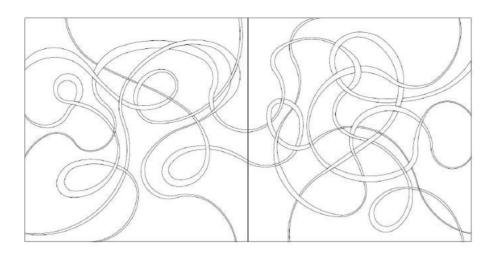

## The Idea

The initial phase involves the covering design to be produced. Generally sketched in pencil and then drew with the help of software for assisted technical drawing, faithfully reproduce your idea.

There can be various type of themes, classic, floral, fantasy, geometric, etc. and our designer will follow your taste and suggestion.

Pencil sketch

**CAD** reproduction

Assembling

Medallion