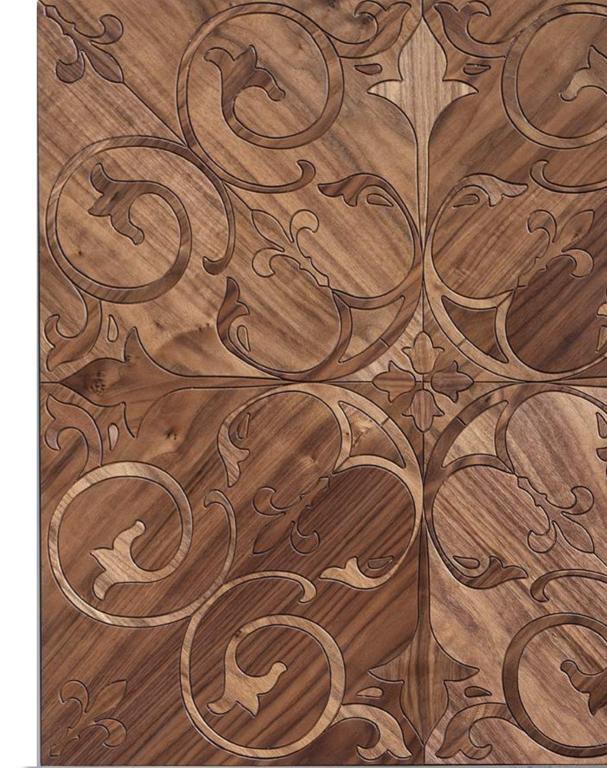

## The Idea

The initial phase involves the covering design to be produced. Generally sketched in pencil and then drew with the help of software for assisted technical drawing, faithfully reproduce your idea.

There can be various type of themes, classic, floral, fantasy, geometric, etc. and our designer will follow your taste and suggestion.

Pencil sketch

**CAD** reproduction

Assembling

Medallion

## Production

Proparq has advanced machinery and equipment to practice precision cutting of various types of materials. Strictly carried out by experts Italian artisans the assembling is the last step in the production phase.