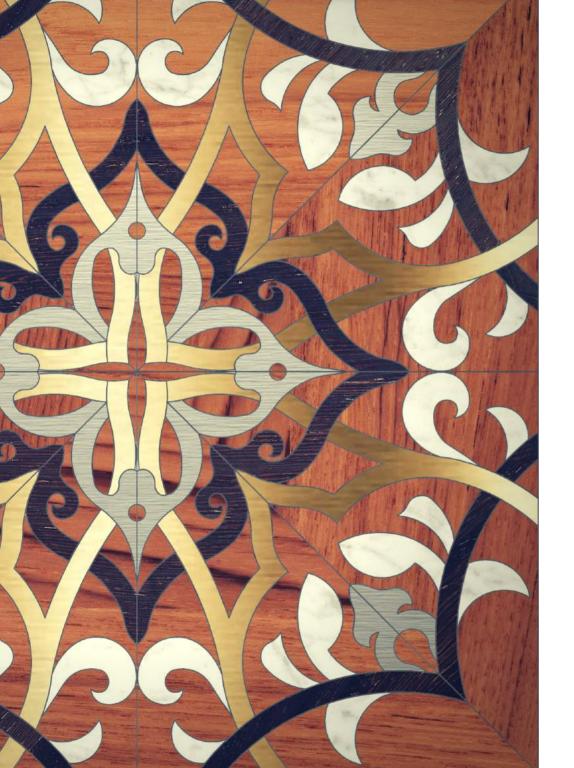

#### **Special material**

- Shell
- Mother of Pearl
- Leather
- Resin
- Plexiglass
- Mirror
- Murano glass

**BEATRICE**American Walnut / Stainless steel

**GINEVRA**Teak / Wengé / Stainless steel
Carrara marble / Brass

AURORA

American Walnut / Stainless steel

**EMMA** Wengè / Bronze

**MATILDE**American walnut fully bevelled

**VITTORIA**Wengè / Carrara marble

SENARA

Teak / Wengè / Stainless steel

**ELETTRA** Wengè / Brass