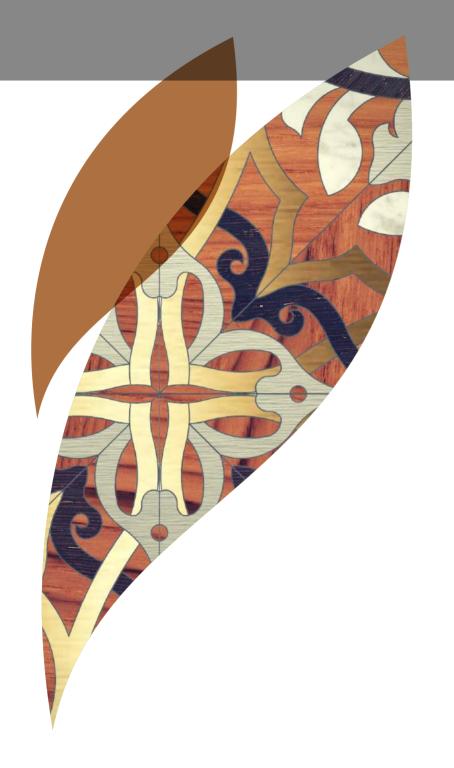

## The Idea

The initial phase involves the covering design to be produced. Generally sketched in pencil and then drew with the help of software for assisted technical drawing, faithfully reproduce your idea.

There can be various type of themes, classic, floral, fantasy, geometric, etc. and our designer will follow your taste and suggestion.

Pencil sketch

**CAD** reproduction

Assembling

Medallion