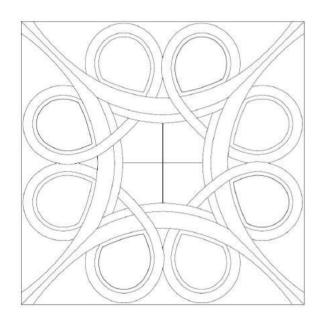

## The Idea

The initial phase involves the covering design to be produced. Generally sketched in pencil and then drew with the help of software for assisted technical drawing, faithfully reproduce your idea.

There can be various type of themes, classic, floral, fantasy, geometric, etc. and our designer will follow your taste and suggestion.

Pencil sketch

**CAD** reproduction

Assembling

Medallion