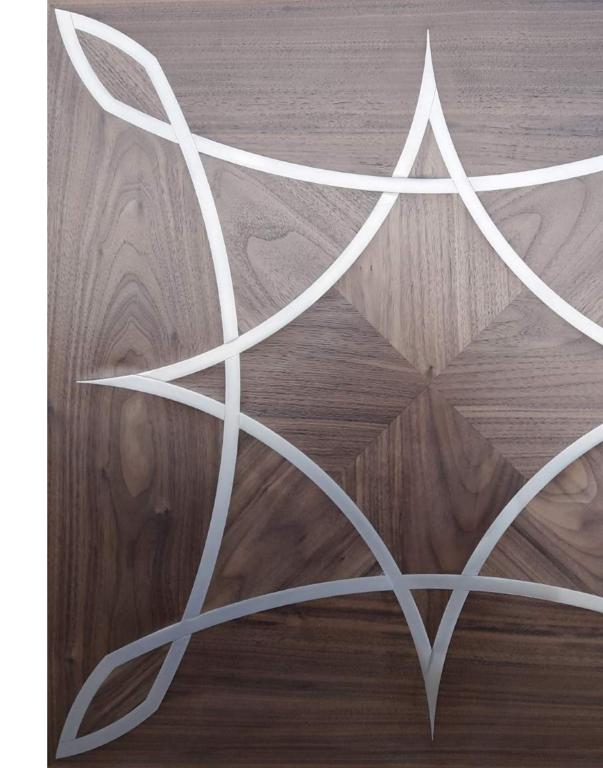

#### **Special material**

- Shell
- Mother of Pearl
- Leather
- Resin
- Plexiglass
- Mirror
- Murano glass

**BEATRICE**American Walnut / Stainless steel

**GINEVRA**Teak / Wengé / Stainless steel
Carrara marble / Brass

AURORA

American Walnut / Stainless steel

**EMMA** Wengè / Bronze

**MATILDE**American walnut fully bevelled

**VITTORIA**Wengè / Carrara marble

SENARA

Teak / Wengè / Stainless steel

**ELETTRA** Wengè / Brass