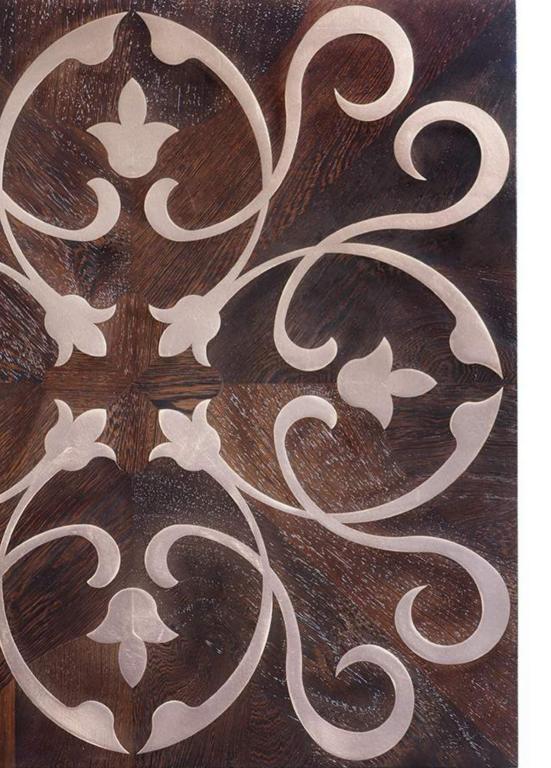

#### **Special material**

- Shell
- Mother of Pearl
- Leather
- Resin
- Plexiglass
- Mirror
- Murano glass

**BEATRICE**American Walnut / Stainless steel

**GINEVRA**Teak / Wengé / Stainless steel
Carrara marble / Brass

AURORA

American Walnut / Stainless steel

**EMMA** Wengè / Bronze

**MATILDE**American walnut fully bevelled

**VITTORIA**Wengè / Carrara marble

SENARA

Teak / Wengè / Stainless steel

**ELETTRA** Wengè / Brass