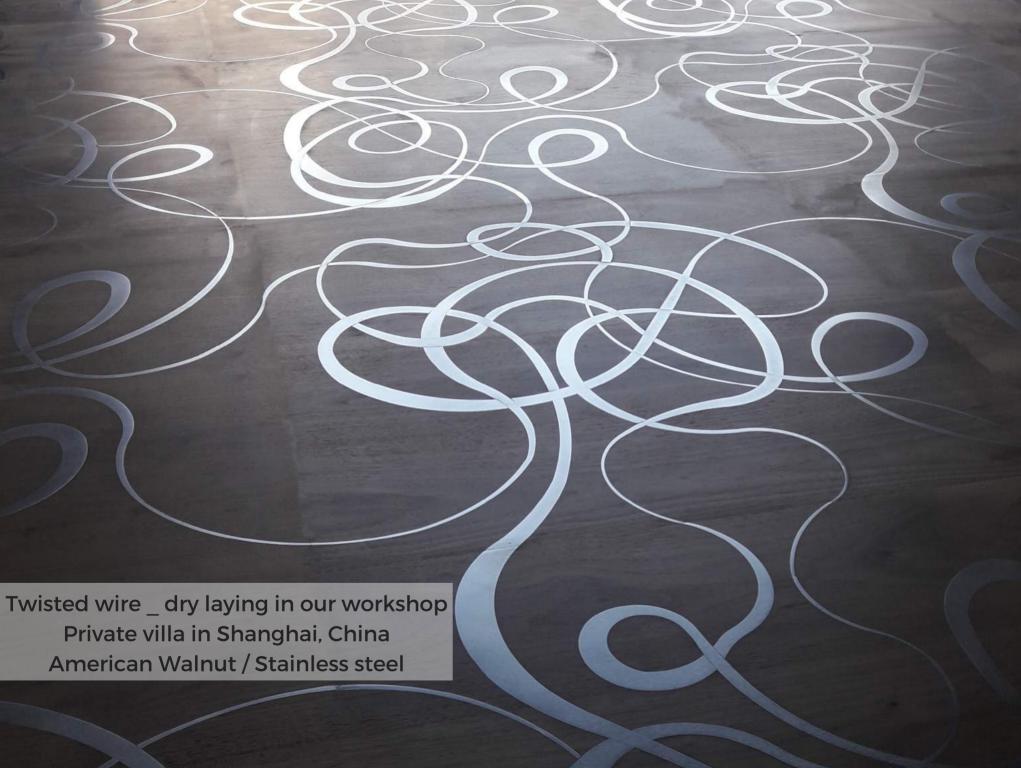

#### **Special material**

- Shell
- Mother of Pearl
- Leather
- Resin
- Plexiglass
- Mirror
- Murano glass

**BEATRICE**American Walnut / Stainless steel

**GINEVRA**Teak / Wengé / Stainless steel
Carrara marble / Brass