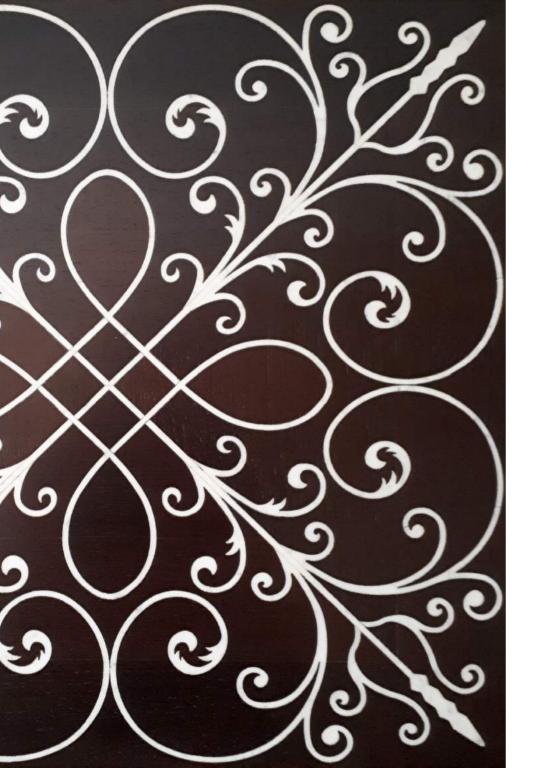

## The Idea

The initial phase involves the covering design to be produced. Generally sketched in pencil and then drew with the help of software for assisted technical drawing, faithfully reproduce your idea.

There can be various type of themes, classic, floral, fantasy, geometric, etc. and our designer will follow your taste and suggestion.

Pencil sketch

**CAD** reproduction

Assembling

Medallion